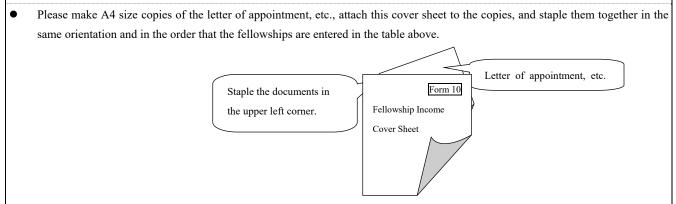

## How to complete Form 10:

Please enter the details of the fellowship in the table below, and attach copies of the letter of appointment or other documents verifying the scholarship award. It is not necessary to enter the details of fellowships that are no longer received.