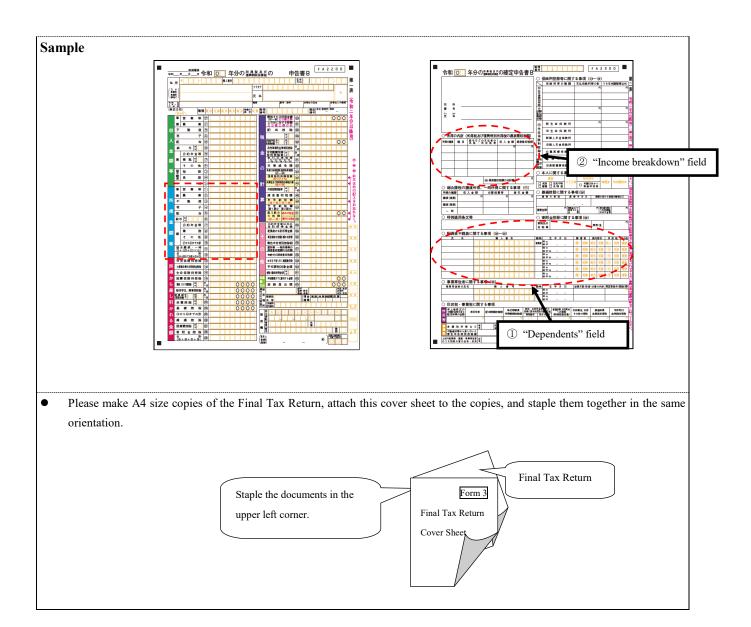

## Final Tax Return Cover Sheet

| Student ID (Examine      | ee's) No.                                                                                         | Student's Name:                 |                                        |
|--------------------------|---------------------------------------------------------------------------------------------------|---------------------------------|----------------------------------------|
| Name of the earne        | ·                                                                                                 | Relationship to the applicant   | :                                      |
| Note: If there are multi | ple earners, please submit a separate Form 3 for ea                                               | nch.                            |                                        |
| How to complete F        |                                                                                                   |                                 |                                        |
|                          | ount of earnings (based on the final tax retu                                                     |                                 | _                                      |
| * *                      | tax return. If you have salary income, plean<br>nt of regular income in the "Miscellaneous income |                                 |                                        |
|                          | enter temporary income from stock transfers, retire                                               |                                 | ncome.                                 |
|                          | T 01                                                                                              |                                 | 1                                      |
|                          | Type of Income                                                                                    | Amount of Income                | -                                      |
|                          | Business income (sales, agriculture, etc.                                                         | ) yen                           | -                                      |
|                          | Real estate income                                                                                | yen                             | -                                      |
|                          | Interest income                                                                                   | yen                             |                                        |
|                          | Dividend income                                                                                   | yen                             |                                        |
|                          | Miscellaneous income                                                                              | yen                             |                                        |
|                          | Total:                                                                                            | yen                             |                                        |
| How to complete the      | he "Income Information" section of the A                                                          | Application Form                |                                        |
| • "Type of Incor         | ne" field: Please enter "Final tax return" as                                                     | the type of income.             |                                        |
| • "Annual Incon          | ne" field: Please round down the total amor                                                       | unt above to the nearest thousa | and yen, and enter that                |
| amount.                  |                                                                                                   |                                 |                                        |
| Other matters:           |                                                                                                   |                                 |                                        |
|                          | lings indicated in the "Dependents" field of application, please enter their names and            |                                 |                                        |
| as of the date of        | of application, please effet their names and                                                      | the reasons for the change of s | itatus.                                |
| > Name:                  |                                                                                                   |                                 |                                        |
|                          |                                                                                                   |                                 |                                        |
| Reason:                  |                                                                                                   |                                 |                                        |
| ` •                      | "gained employment," etc.)                                                                        |                                 |                                        |
|                          | copies of the pages of the Final Tax Return                                                       |                                 |                                        |
|                          | e are no reception stamps on the pages, plea                                                      | -                               | -                                      |
|                          | later date. If you used the E-TAX system, pof transmission.                                       | please print and submit the wer | opages that show the                   |
| uate and time (          | or transmission.                                                                                  |                                 |                                        |
| Reason:                  |                                                                                                   |                                 |                                        |
| :                        |                                                                                                   |                                 | ······································ |