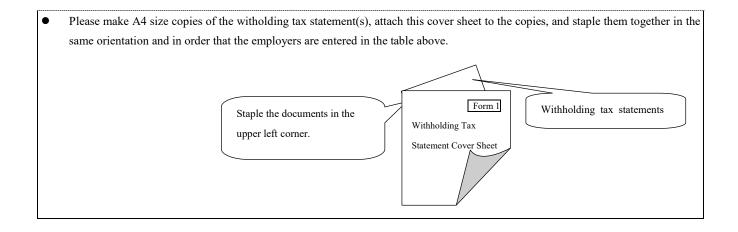

## Withholding Tax Statement Cover Sheet

Student ID No.

Student's Name:

| Name of the earner:                                                           | ners, please submit a se | Relationship to the applicant: eparate Form 1 for each.                     |
|-------------------------------------------------------------------------------|--------------------------|-----------------------------------------------------------------------------|
| -                                                                             | -                        |                                                                             |
| <b>How to complete Form 1</b><br>Please enter the required i                  |                          | able below and attach copies of the withholding tax statement(s).           |
|                                                                               |                          | Plude all incomes earned in the year due to the earner being employed or    |
| re-employed during the ye                                                     | ear, please submit F     | Form 2 instead of Form 1. In the case of persons who are retired, it is not |
| necessary to enter income                                                     | -                        |                                                                             |
| Note: If there are multiple emp                                               |                          | ne information for all employers.                                           |
|                                                                               | Name of Employe          | er Amount of Earnings                                                       |
|                                                                               |                          | yen                                                                         |
|                                                                               | 2                        | yen                                                                         |
|                                                                               | 3                        | yen                                                                         |
|                                                                               | 4                        | yen                                                                         |
|                                                                               | 5                        | yen                                                                         |
|                                                                               | Total:                   | yen                                                                         |
| Example:<br>Please enter th<br>shown in the "<br>section of the<br>statement. |                          | <section-header></section-header>                                           |