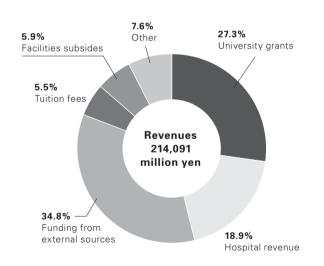

### Revenues in Academic Year 2021 (Apr. 1–Mar. 31)

| Category                      | Million yen | Million US\$ |  |
|-------------------------------|-------------|--------------|--|
| University grants             | 58,433      | 477.43       |  |
| Hospital revenue              | 40,502      | 330.93       |  |
| Funding from external sources | 74,648      | 609.92       |  |
| Tuition fees                  | 11,784      | 96.28        |  |
| Facilities subsidies          | 12,571      | 102.71       |  |
| Other                         | 16,153      | 131.98       |  |
| Total                         | 214,091     | 1749.25      |  |