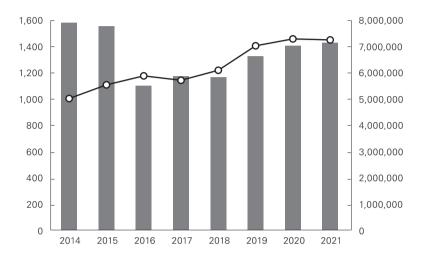

### **Collaborative Research**

| Academic year (Apr. 1–Mar. 31) | Number of cases | Revenue (thousand yen) |
|--------------------------------|-----------------|------------------------|
| 2021                           | 1,460           | 7,196,734              |
| 2020                           | 1,468           | 7,079,536              |
| 2019                           | 1,415           | 6,678,149              |
| 2018                           | 1,227           | 5,857,873              |
| 2017                           | 1,150           | 5,910,914              |
| 2016                           | 1,184           | 5,540,024              |
| 2015                           | 1,115           | 7,831,464              |
| 2014                           | 1,010           | 7,966,350              |

## **Sponsored Research**

| Academic year (Apr. 1–Mar. 31) | Number of cases | Revenue (thousand yen) |
|--------------------------------|-----------------|------------------------|
| 2021                           | 1,300           | 24,672,967             |
| 2020                           | 1,169           | 23,190,655             |
| 2019                           | 1,067           | 23,451,728             |
| 2018                           | 1,064           | 23,695,518             |
| 2017                           | 1,023           | 24,167,273             |
| 2016                           | 1,017           | 26,770,423             |
| 2015                           | 1,007           | 24,296,814             |
| 2014                           | 925             | 19,979,788             |