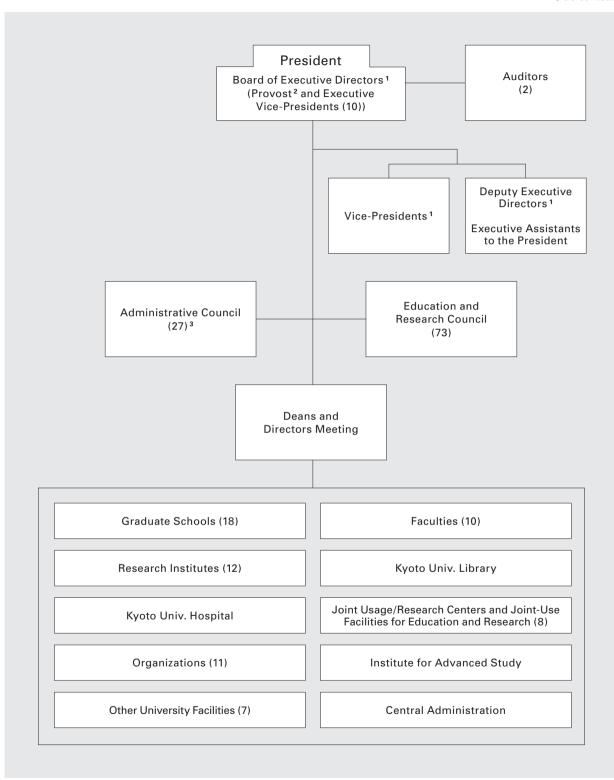

## Organizational Structure

(As of Jul. 2022)

<sup>1</sup> Each of the executive vice-presidents, vice-presidents, and deputy executive directors is in charge of a different area of university affairs.

<sup>&</sup>lt;sup>2</sup> One executive vice-president concurrently serves as provost.

<sup>&</sup>lt;sup>3</sup> 27 members, 13 of whom are Kyoto University faculty and staff.