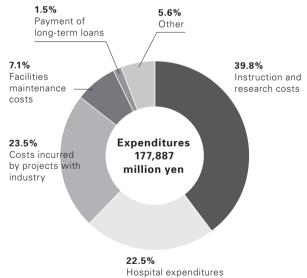

## Expenditures in Academic Year 2021 (Apr. 1-Mar. 31)

| Category                                 | Million yen | Million US\$ |
|------------------------------------------|-------------|--------------|
| Instruction and research costs           | 70,843      | 578.83       |
| Hospital expenditures                    | 39,958      | 326.48       |
| Costs incurred by projects with industry | 41,789      | 341.44       |
| Facilities maintenance costs             | 12,571      | 102.71       |
| Payment of long-term loans               | 2,732       | 22.32        |
| Other                                    | 9,994       | 81.66        |
| Total                                    | 177,887     | 1453.44      |