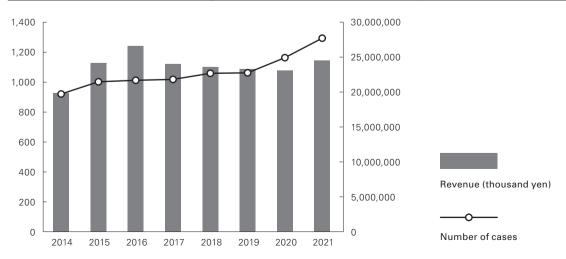

## Academic Exchange Memoranda

MOU: Memorandum of Understanding / SEA: Student Exchange Agreement

(As of April 1, 2022)

| Country/Region | Institution                                                                                  | MOU<br>Year of<br>conclusion | SEA<br>Year of<br>conclusion |
|----------------|----------------------------------------------------------------------------------------------|------------------------------|------------------------------|
| Bhutan         | Royal University of Bhutan                                                                   | 2013                         | -                            |
| Brunei         | University of Brunei Darussalam                                                              | 2013                         | 2015                         |
| Bruner         | Northwest University                                                                         | 1980                         | 2015                         |
|                | Wuhan University                                                                             | 1980                         | 2007                         |
|                | Peking University                                                                            | 1983                         | 2007                         |
|                | Tsinghua University                                                                          | 1998                         | 2008                         |
|                | Fudan University                                                                             | 2002                         | 2007                         |
|                | Zhejiang University                                                                          | 2002                         | 2007                         |
|                | University of Science and Technology of China                                                | 2005                         | -                            |
| China          | Hong Kong University of Science and Technology                                               | 2005                         | 2006                         |
| Cililia        | Nanjing University                                                                           | 2009                         | 2006                         |
|                | Chinese University of Hong Kong                                                              | 2006                         | 2007                         |
|                | University of Hong Kong                                                                      | -                            | 2007                         |
|                | Shanghai Jiao Tong University                                                                | 2008                         | 2007                         |
|                | Xi'an Jiaotong University                                                                    | 2008                         | 2010                         |
|                | Nankai University                                                                            | 2006                         | 2010                         |
|                | Hong Kong Polytechnic University                                                             |                              | 2014                         |
|                | Banaras Hindu University                                                                     | 2015                         | 2017                         |
|                | Indian Institute of Technology Bombay (IITB)                                                 | 2015                         | 2015                         |
|                | Indian Institute of Technology Bornbay (ITB)  Indian Institute of Technology Guwahati (IITG) | 2015                         | 2016                         |
| India          | Indian Institute of Technology Kanpur (IITK)                                                 | 2016                         | 2010                         |
|                | Indian Institute of Technology Kanpur (ITTK)                                                 | 2010                         | -                            |
|                | North-Eastern Hill University                                                                | 2017                         | -                            |
|                | Institut Teknologi Bandung                                                                   | 2016                         | 2016                         |
|                | University of Indonesia                                                                      | 2008                         | 2015                         |
|                | Gadjah Mada University                                                                       | 2008                         | 2015                         |
|                | IPB University (formerly Bogor Agricultural University)                                      | 2012                         | 2010                         |
| Indonesia      | Hasanuddin University                                                                        | 2013                         | -                            |
|                | Indonesian Institute of Sciences (LIPI)                                                      | 2014                         | _                            |
|                | Agency of Peatland Restoration                                                               | 2014                         | -                            |
|                | University of Riau                                                                           | 2020                         | -                            |
| Laos           | National University of Laos                                                                  | 2020                         | -                            |
| Laus           | University of Malaya                                                                         | 2002                         | 2015                         |
| Malaysia       | University of Malaysia Universiti Teknologi Malaysia                                         | 2008                         | 2015                         |
| Malaysia       | National University of Malaysia                                                              | 2016                         | 2017                         |
|                | Mandalay Technological University                                                            | 2017                         | -                            |
|                | Yangon Technological University                                                              | 2013                         | -                            |
| Myanmar        | University of Yangon                                                                         | 2013                         | -                            |
|                | Yezin Agricultural University                                                                | 2015                         | -                            |
| Nepal          | Tribhuvan University                                                                         | 2017                         | -                            |
| Philippines    | University of the Philippines                                                                | 2015                         | 2015                         |

| Country/Region    | Institution                                                | MOU<br>Year of<br>conclusion | SEA<br>Year of<br>conclusio |
|-------------------|------------------------------------------------------------|------------------------------|-----------------------------|
|                   | Kyungpook National University                              | 1980                         | 1996                        |
|                   | Seoul National University                                  | 1991                         | 1997                        |
|                   | Yonsei University                                          | 1998                         | 1999                        |
| Republic of Korea | Korea University                                           | 2002                         | 2006                        |
|                   | Korea Advanced Institute of Science and Technology (KAIST) | 2005                         | 2017                        |
|                   | Pohang University of Science and Technology (POSTEC)       | 2007                         | 2007                        |
|                   | Konkuk University                                          | 2012                         | -                           |
|                   | Ewha Womans University                                     | 2020                         | -                           |
| Singapore         | National University of Singapore                           | 1999                         | 1999                        |
|                   | Nanyang Technological University                           | 2013                         | 2014                        |
| Gri Lanka         | University of Peradeniya                                   | 2020                         | -                           |
|                   | National Taiwan University <sup>1</sup>                    | 2005                         | 2005                        |
|                   | National Tsing Hua University                              | 2006                         | 2007                        |
| aiwan             | National Cheng Kung University                             | 2019                         | -                           |
|                   | Academia Sinica                                            | 2019                         | -                           |
|                   | National Chung Hsing University                            | 2020                         | -                           |
|                   | Kasetsart University                                       | 1984                         | 2001                        |
|                   | Chulalongkorn University                                   | 2005                         | 2006                        |
| The all are al    | Thammasat University                                       | 2005                         | 2006                        |
| hailand           | Mahidol University                                         | 2014                         | - 2014                      |
|                   | Chiang Mai University                                      | 2014                         | 2014                        |
|                   | Asian Institute of Technology                              | 2017                         | -                           |
|                   | National Science and Technology Development Agency         | 2018                         | - 2012                      |
|                   | Vietnam National University, Hanoi                         | 2007                         | 2012                        |
| iot Nom           | Hue University  Handi University of Science and Technology | 2007                         | 2016                        |
| iet Nam           | Hanoi University of Science and Technology                 | 2009                         | - 2016                      |
|                   | University of Da Nang                                      | 2014                         | 2016                        |
|                   | Vietnam Academy of Social Sciences  OCEANIA                | 2020                         | -                           |
|                   |                                                            | 1001                         | 2012                        |
|                   | University of Queensland                                   | 1981                         | 2012                        |
|                   | University of Melbourne                                    | 1997                         | 1997                        |
| Australia         | University of New South Wales                              | 1998                         | 1998                        |
|                   | University of Sydney                                       | 1999                         | 1999                        |
|                   | Australian National University                             | 2008                         | 2008                        |
|                   | University of Adelaide                                     | -                            | 2018                        |
|                   | Charles Darwin University                                  | -                            | 2020                        |
| ew Zealand        | University of Auckland                                     | 1997                         | 1997                        |
|                   | University of Otago  NORTH AMERICA                         | -                            | 2016                        |
|                   | University of Toronto                                      | 1991                         | 1997                        |
|                   | Bureau de coopération interuniversitaire (BCI)             | 1994                         | 1998                        |
|                   | University of Waterloo                                     |                              | 2006                        |
| anada             | McGill University                                          | 2003                         | 2014                        |
| allaua            | University University of British Columbia                  | 2014                         | 2014                        |
|                   |                                                            |                              |                             |
|                   | Concordia University Simon Fraser University               | 2014                         | 2014                        |
|                   |                                                            |                              | 2020                        |
|                   | Wayne State University                                     | 1985                         |                             |
|                   | Stanford University  University of California              | 1989                         | -                           |
|                   | University of California                                   | 1990                         | -                           |
|                   | New York University Tandon School of Engineering           | 1990                         | -                           |
|                   | Brown University                                           | 1992                         | - 2020                      |
|                   | George Washington University                               | 1998                         | 2020                        |
|                   | Tufts University                                           | 1998                         | -                           |
|                   | University of Illinois at Urbana-Champaign                 | 1999                         | -                           |
|                   | University of Pennsylvania                                 | 1999                         | -                           |
|                   | University of Hawai'i                                      | 2003                         | 2005                        |
|                   | University of Michigan                                     | 2003                         | -                           |
|                   | University of Washington                                   | 2011                         | 2011                        |
|                   | University of California, Davis                            | 2011                         | -                           |
| nited States of   | University of Wisconsin Madison                            | -                            | 2013                        |
| merica            | University of California, San Diego                        | 2014                         | 2020                        |
|                   | Olin College of Engineering                                | 2014                         | -                           |
|                   | University of Notre Dame (du Lac)                          | 2014                         | 2016                        |
|                   | Massachusetts Institute of Technology                      | 2015                         | -                           |
|                   | University of California, Berkeley                         | 2015                         | -                           |
|                   | University of Texas at Austin                              | -                            | 2015                        |
|                   | Rice University                                            | 2017                         | -                           |
|                   | University of Rochester                                    | -                            | 2018                        |
|                   | Arizona State University                                   | -                            | 2018                        |
|                   | University of California, Santa Cruz                       | -                            | 2019                        |
|                   | University of Florida                                      | 2019                         | - 2015                      |
|                   | Northeastern University                                    | -                            | 2020                        |
|                   | University of Maryland, College Park                       |                              | 2020                        |
|                   |                                                            | 2021                         | 2020                        |
|                   | University of California, Los Angeles                      |                              |                             |