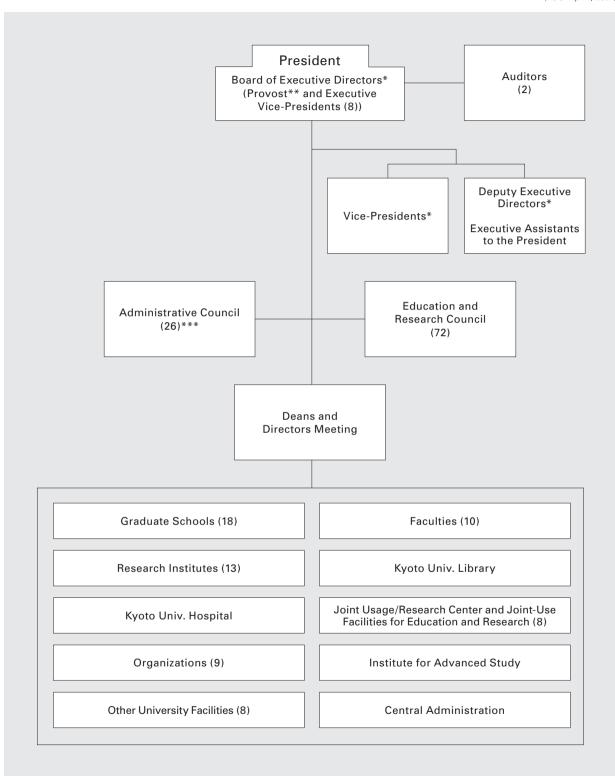

### Organizational Structure

(As of Apr. 1, 2021)

- \* Each of the executive vice-presidents, vice-presidents, and deputy executive directors is in charge of a different area of university affairs.
- \*\* One executive vice-president concurrently serves as provost.
- \*\*\* 26 members, 12 of whom are Kyoto University faculty and staff.