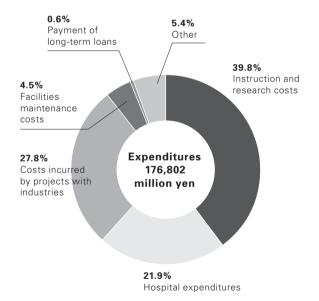

#### Expenditures in Academic Year 2020 (Apr. 1-Mar. 31)

| Category                                 | Million yen | Million US\$ |
|------------------------------------------|-------------|--------------|
| Instruction and research costs           | 70,439      | 636.25       |
| Hospital expenditures                    | 38,648      | 349.09       |
| Facilities maintenance costs             | 7,990       | 72.17        |
| Costs incurred by projects with industry | 49,137      | 443.84       |
| Payment of long-term loans               | 1,025       | 9.26         |
| Other                                    | 9,563       | 86.38        |
| Total                                    | 176,802     | 1596.99      |