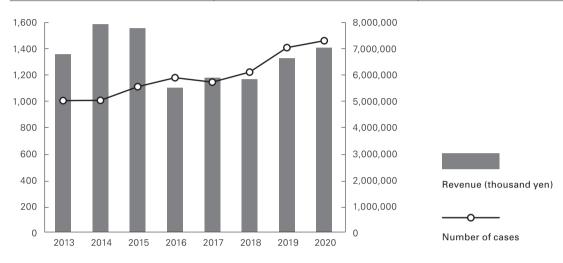

#### **Collaborative Research**

| Academic year (Apr. 1–Mar. 31) | Number of cases | Revenue (thousand yen) |
|--------------------------------|-----------------|------------------------|
| 2020                           | 1,468           | 7,079,536              |
| 2019                           | 1,415           | 6,678,149              |
| 2018                           | 1,227           | 5,857,873              |
| 2017                           | 1,150           | 5,910,914              |
| 2016                           | 1,184           | 5,540,024              |
| 2015                           | 1,115           | 7,831,464              |
| 2014                           | 1,010           | 7,966,350              |
| 2013                           | 1,008           | 6,817,133              |