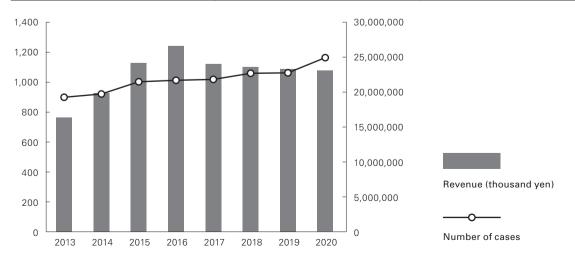

#### **Collaborative Research**

| Academic year (Apr. 1–Mar. 31) | Number of cases | Revenue (thousand yen) |
|--------------------------------|-----------------|------------------------|
| 2020                           | 1,468           | 7,079,536              |
| 2019                           | 1,415           | 6,678,149              |
| 2018                           | 1,227           | 5,857,873              |
| 2017                           | 1,150           | 5,910,914              |
| 2016                           | 1,184           | 5,540,024              |
| 2015                           | 1,115           | 7,831,464              |
| 2014                           | 1,010           | 7,966,350              |
| 2013                           | 1,008           | 6,817,133              |

#### **Sponsored Research**

| Academic year (Apr. 1–Mar. 31) | Number of cases | Revenue (thousand yen) |
|--------------------------------|-----------------|------------------------|
| 2020                           | 1,169           | 23,190,655             |
| 2019                           | 1,067           | 23,451,728             |
| 2018                           | 1,064           | 23,695,518             |
| 2017                           | 1,023           | 24,167,273             |
| 2016                           | 1,017           | 26,770,423             |
| 2015                           | 1,007           | 24,296,814             |
| 2014                           | 925             | 19,979,788             |
| 2013                           | 903             | 16,465,535             |