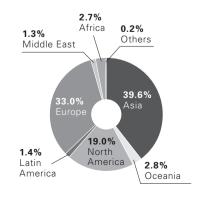

### Academic Exchange Memoranda

MOU: Memorandum of Understanding / SEA: Student Exchange Agreement

| Country/Region | Institution                                             | MOU<br>Year of<br>conclusion | SEA<br>Year of<br>conclusion |
|----------------|---------------------------------------------------------|------------------------------|------------------------------|
|                | ASIA                                                    |                              |                              |
| Bhutan         | Royal University of Bhutan                              | 2013                         | -                            |
| Brunei         | Universiti Brunei Darussalam                            | 2014                         | 2015                         |
|                | Northwest University                                    | 1980                         | -                            |
|                | Wuhan University                                        | 1980                         | 2007                         |
|                | Peking University                                       | 1983                         | 2008                         |
|                | Tsinghua University                                     | 1998                         | 2007                         |
|                | Fudan University                                        | 2002                         | 2007                         |
|                | Zhejiang University                                     | 2003                         | 2008                         |
|                | University of Science and Technology of China           | 2005                         | -                            |
| China          | Hong Kong University of Science and Technology          | 2005                         | 2006                         |
|                | Nanjing University                                      | 2006                         | 2007                         |
|                | University of Hong Kong                                 | -                            | 2007                         |
|                | Chinese University of Hong Kong                         | -                            | 2007                         |
|                | Shanghai Jiao Tong University                           | 2008                         | 2008                         |
|                | Xi'an Jiaotong University                               | 2008                         | 2010                         |
|                | Nankai University                                       | -                            | 2014                         |
|                | Hong Kong Polytechnic University                        | -                            | 2017                         |
|                | Banaras Hindu University                                | 2015                         | 2015                         |
|                | Indian Institute of Technology Bombay (IITB)            | 2015                         | -                            |
| La alta        | Indian Institute of Technology Guwahati (IITG)          | 2016                         | 2016                         |
| India          | Indian Institute of Technology Kanpur (IITK)            | 2016                         | -                            |
|                | Indian Institute of Science                             | 2017                         | -                            |
|                | North-Eastern Hill University                           | 2018                         | -                            |
|                | Institut Teknologi Bandung                              | 2006                         | 2016                         |
|                | University of Indonesia                                 | 2008                         | 2015                         |
|                | Gadjah Mada University                                  | 2012                         | 2016                         |
| Indonesia      | IPB University (formerly Bogor Agricultural University) | 2013                         | -                            |
| indonesia      | Hasanuddin University                                   | 2014                         | -                            |
|                | Indonesian Institute of Sciences (LIPI)                 | 2014                         | -                            |
|                | Agency of Peatland Restoration (Badan Restorasi Gambut) | 2016                         | -                            |
|                | University of Riau                                      | 2020                         | -                            |
| Laos           | National University of Laos                             | 2002                         | -                            |
|                | University of Malaya                                    | 2008                         | 2015                         |
| Malaysia       | Universiti Teknologi Malaysia                           | 2016                         | 2017                         |
|                | University Kebangsaan Malaysia                          | 2017                         | -                            |
|                | Mandalay Technological University                       | 2013                         | -                            |
| M              | Yangon Technological University                         | 2013                         | -                            |
| Myanmar        | University of Yangon                                    | 2015                         | -                            |
|                | Yezin Agricultural University                           | 2017                         | -                            |