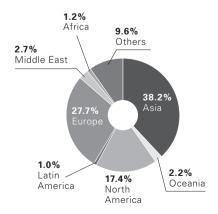

### Academic Exchange Memoranda

MOU: Memorandum of Understanding / SEA: Student Exchange Agreement

| Country/Region | Institution                                             | MOU<br>Year of<br>conclusion | SEA<br>Year of<br>conclusion |
|----------------|---------------------------------------------------------|------------------------------|------------------------------|
|                | ASIA                                                    |                              |                              |
| Bhutan         | Royal University of Bhutan                              | 2013                         | -                            |
| Brunei         | Universiti Brunei Darussalam                            | 2014                         | 2015                         |
|                | Northwest University                                    | 1980                         | -                            |
|                | Wuhan University                                        | 1980                         | 2007                         |
|                | Peking University                                       | 1983                         | 2008                         |
|                | Tsinghua University                                     | 1998                         | 2007                         |
|                | Fudan University                                        | 2002                         | 2007                         |
|                | Zhejiang University                                     | 2003                         | 2008                         |
|                | University of Science and Technology of China           | 2005                         | -                            |
| China          | Hong Kong University of Science and Technology          | 2005                         | 2006                         |
|                | Nanjing University                                      | 2006                         | 2007                         |
|                | University of Hong Kong                                 | -                            | 2007                         |
|                | Chinese University of Hong Kong                         | -                            | 2007                         |
|                | Shanghai Jiao Tong University                           | 2008                         | 2008                         |
|                | Xi'an Jiaotong University                               | 2008                         | 2010                         |
|                | Nankai University                                       | -                            | 2014                         |
|                | Hong Kong Polytechnic University                        | -                            | 2017                         |
|                | Banaras Hindu University                                | 2015                         | 2015                         |
|                | Indian Institute of Technology Bombay (IITB)            | 2015                         | -                            |
| La alta        | Indian Institute of Technology Guwahati (IITG)          | 2016                         | 2016                         |
| India          | Indian Institute of Technology Kanpur (IITK)            | 2016                         | -                            |
|                | Indian Institute of Science                             | 2017                         | -                            |
|                | North-Eastern Hill University                           | 2018                         | -                            |
|                | Institut Teknologi Bandung                              | 2006                         | 2016                         |
|                | University of Indonesia                                 | 2008                         | 2015                         |
|                | Gadjah Mada University                                  | 2012                         | 2016                         |
| Indonesia      | IPB University (formerly Bogor Agricultural University) | 2013                         | -                            |
| indonesia      | Hasanuddin University                                   | 2014                         | -                            |
|                | Indonesian Institute of Sciences (LIPI)                 | 2014                         | -                            |
|                | Agency of Peatland Restoration (Badan Restorasi Gambut) | 2016                         | -                            |
|                | University of Riau                                      | 2020                         | -                            |
| Laos           | National University of Laos                             | 2002                         | -                            |
|                | University of Malaya                                    | 2008                         | 2015                         |
| Malaysia       | Universiti Teknologi Malaysia                           | 2016                         | 2017                         |
|                | University Kebangsaan Malaysia                          | 2017                         | -                            |
|                | Mandalay Technological University                       | 2013                         | -                            |
| M              | Yangon Technological University                         | 2013                         | -                            |
| Myanmar        | University of Yangon                                    | 2015                         | -                            |
|                | Yezin Agricultural University                           | 2017                         | -                            |