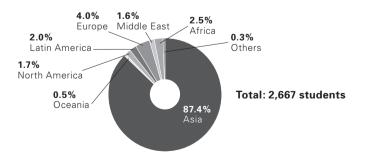

### Academic Exchange Memoranda

MOU: Memorandum of Understanding / SEA: Student Exchange Agreement

| Country/Region | Institution                                             | MOU<br>Year of<br>conclusion | SEA<br>Year of<br>conclusion |
|----------------|---------------------------------------------------------|------------------------------|------------------------------|
|                | ASIA                                                    |                              |                              |
| Bhutan         | Royal University of Bhutan                              | 2013                         | -                            |
| Brunei         | Universiti Brunei Darussalam                            | 2014                         | 2015                         |
|                | Northwest University                                    | 1980                         | -                            |
|                | Wuhan University                                        | 1980                         | 2007                         |
|                | Peking University                                       | 1983                         | 2008                         |
|                | Tsinghua University                                     | 1998                         | 2007                         |
|                | Fudan University                                        | 2002                         | 2007                         |
|                | Zhejiang University                                     | 2003                         | 2008                         |
|                | University of Science and Technology of China           | 2005                         | -                            |
| China          | Hong Kong University of Science and Technology          | 2005                         | 2006                         |
|                | Nanjing University                                      | 2006                         | 2007                         |
|                | University of Hong Kong                                 | -                            | 2007                         |
|                | Chinese University of Hong Kong                         | -                            | 2007                         |
|                | Shanghai Jiao Tong University                           | 2008                         | 2008                         |
|                | Xi'an Jiaotong University                               | 2008                         | 2010                         |
|                | Nankai University                                       | -                            | 2014                         |
|                | Hong Kong Polytechnic University                        | -                            | 2017                         |
|                | Banaras Hindu University                                | 2015                         | 2015                         |
|                | Indian Institute of Technology Bombay (IITB)            | 2015                         | -                            |
| La alta        | Indian Institute of Technology Guwahati (IITG)          | 2016                         | 2016                         |
| India          | Indian Institute of Technology Kanpur (IITK)            | 2016                         | -                            |
|                | Indian Institute of Science                             | 2017                         | -                            |
|                | North-Eastern Hill University                           | 2018                         | -                            |
|                | Institut Teknologi Bandung                              | 2006                         | 2016                         |
|                | University of Indonesia                                 | 2008                         | 2015                         |
|                | Gadjah Mada University                                  | 2012                         | 2016                         |
| Indonesia      | IPB University (formerly Bogor Agricultural University) | 2013                         | -                            |
| indonesia      | Hasanuddin University                                   | 2014                         | -                            |
|                | Indonesian Institute of Sciences (LIPI)                 | 2014                         | -                            |
|                | Agency of Peatland Restoration (Badan Restorasi Gambut) | 2016                         | -                            |
|                | University of Riau                                      | 2020                         | -                            |
| Laos           | National University of Laos                             | 2002                         | -                            |
|                | University of Malaya                                    | 2008                         | 2015                         |
| Malaysia       | Universiti Teknologi Malaysia                           | 2016                         | 2017                         |
|                | University Kebangsaan Malaysia                          | 2017                         | -                            |
|                | Mandalay Technological University                       | 2013                         | -                            |
| M              | Yangon Technological University                         | 2013                         | -                            |
| Myanmar        | University of Yangon                                    | 2015                         | -                            |
|                | Yezin Agricultural University                           | 2017                         | -                            |