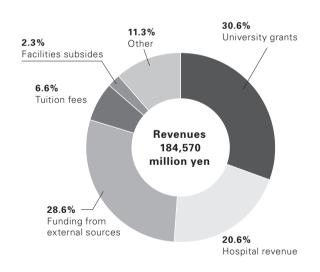

#### Revenues in Academic Year 2020 (Apr. 1-Mar. 31)

| Category                      | Million yen | Million US\$ |  |
|-------------------------------|-------------|--------------|--|
| University grants             | 56,564      | 510.92       |  |
| Facilities subsidies          | 4,163       | 37.60        |  |
| Tuition fees                  | 12,095      | 109.25       |  |
| Hospital revenue              | 38,096      | 344.11       |  |
| Funding from external sources | 52,721      | 476.21       |  |
| Other                         | 20,931      | 189.06       |  |
| Total                         | 184,570     | 1667.15      |  |