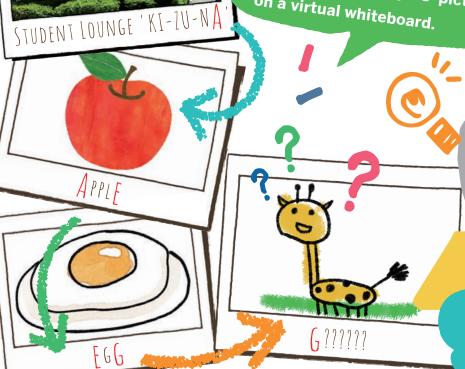

## How to play

Each player continues to take turn drawing using the last letter of what they guessed from the other players' pictures on a virtual whiteboard.

**Enjoy casual chatting** and make new friends from around the world!!