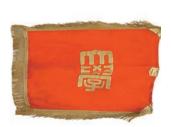

# **Symbols of Kyoto University**

**Emblem** 

濃青 "nousei," dark blue

**School Color** 

**University Flag**