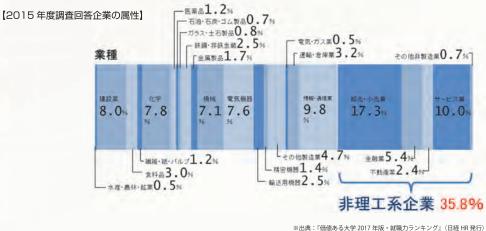

| 慶應義塾大学 |  |  |  |  |  |
|  | 6                  | 京都大学   |  |  |  |  |  |
|  | 6                  | 大阪市立大学 |  |  |  |  |  |

■ 知力・学力

| 順位 | 大学名      | 側面<br>得点 | 論理的思考<br>ができる | 高い教養を身<br>に付けている | 理解力が<br>すぐれている |
|----|----------|----------|---------------|------------------|----------------|
| 1  | 東京大学     | 9.21     | 9.37          | 8.93             | 9 <u>.</u> 32  |
| 2  | 名古屋大学    | 8.91     | 9.02          | 8.73             | 8 <u>.</u> 98  |
| З  | 長岡技術科学大学 | 8.67     | 8.89          | 8.44             | 8.67           |
| 4  | 一橋大学     | 8.66     | 8.83          | 8.33             | 8.83           |
| 5  | 京都大学     | 8.58     | 8.62          | 8.36             | 8.76           |

・従業員規模別ランキング
では、1000人以上で6位

## ・業種比率からみて、少なくとも約4割は人文・社会科学系大学院・学部の卒業(修了)生に 係る評価と考えられる。





## 専門職大学院における成果

#### 法科大学院 (法学研究科 法曹養成専攻)

法学既修者は2年連続全国1位 (平成28年64.4%、27年69.8%)

全体でも3年連続で全国3位以内 (平成28年47.3%・27年53.3%・ 26年53.1%)

(※合格者5名以上の法科大学院。法務省「平成26 ~ 28 年司法試験法科大学院等別合格者数等」より集計)

裁判官採用者率:過去5年間平均で 17.9%

(平成 25 ~ 29 年採用裁判官総数 458 名中 82 名が 本法科大学院出身者)

採用者率 全国1位

#### 公共政策教育部

## 公共的な役割をになう高度専門 職業人を養成

(理念に沿った人材を着実に養成)

・公務部門への就職率が5割から6割台 を維持(過去5年間の進路状況)

・民間企業においても金融機関をはじめ 公共性の高い企業に就職

※平成27年度修了者の主な就職先
総務省、経済産業省、農林水産省、
国土交通省、東京都、京都府、警視庁、
一般社団法人 共同通信社、
独立行政法人 日本貿易振興機構、
公益財団法人 日本医療機能評価機構

## 経営管理教育部

2016年度世界ビジネススクール ランキング国内3位(国立大学1位)



\*\*出典:『Eduniversal ビジネススクール ランキング 2016』フランスの SMBG 社 が実施する世界のビジネススクール(経営 大学院)を対象としたランキング世界 154ヶ国 1,000 校のビジネススクールを 対象に「プログラムの評判」、「卒業生の進 路&収入」、および「卒業生の満足度」の3 基準でランキングを実施