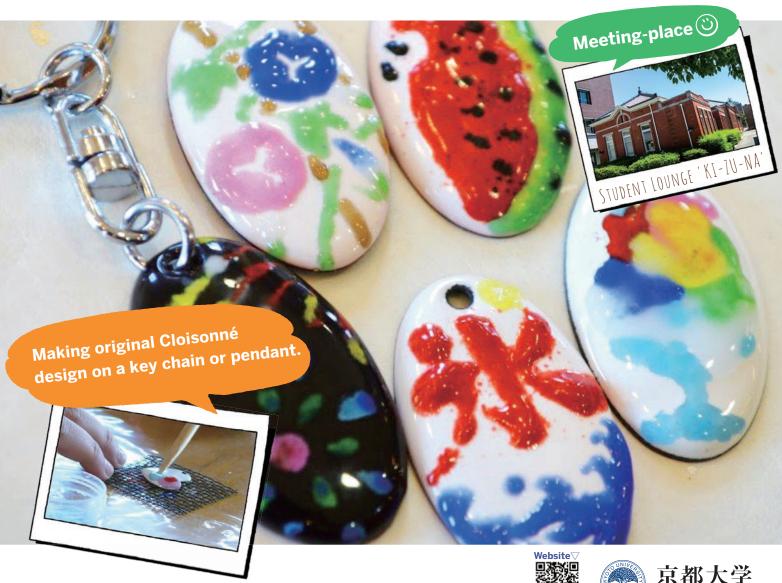

# Student Lounge KI-ZU-NA Monthly Event

Cloisonne Accessory Making

# 京七宝焼き体験

Mon. 30 Nov.

From 13:30 to around 15:30

(\*Registration deadline: By 9:00, 16 Nov.)

## \*Meeting Place and Time

- · Student Lounge KI-ZU-NA
- 13:30 (Be punctual)

Participants will meet up at KI-ZU-NA and walk to the Kyoto Handicraft Center together.